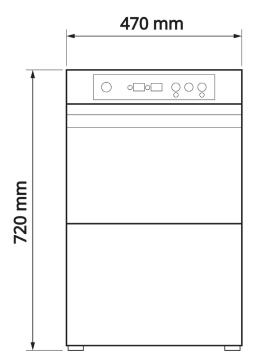

| Key Specifications   |                                                                                                             | Weight & Dimensions     |     |
|----------------------|-------------------------------------------------------------------------------------------------------------|-------------------------|-----|
| Break Tank           | WRAS Non Return Valve                                                                                       | Height (mm)             | 720 |
| Waste Type           | Drain Pump                                                                                                  | Width (mm)              | 470 |
| Cycle Time (Seconds) | 90, 120, 180                                                                                                | Depth (mm)              | 525 |
| Cycle Type           | Fixed                                                                                                       | Clear Entry Height (mm) | 270 |
| Key Features         | Soft-wash start, digital display,<br>double skined cabinet door,<br>internal water softner, Ther-<br>mostop | Weight (Kg)             | 39  |