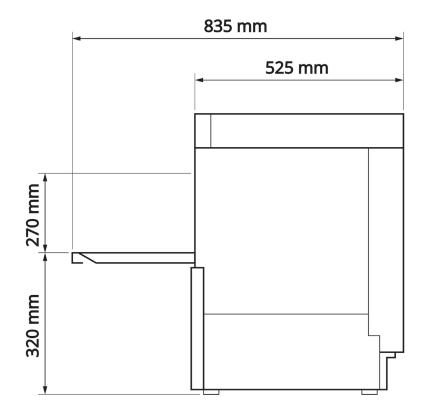

| Key Specifications   |                                                                                                             | Weight & Dimensions     |     |
|----------------------|-------------------------------------------------------------------------------------------------------------|-------------------------|-----|
| Break Tank           | WRAS Non Return Valve                                                                                       | Height (mm)             | 720 |
| Waste Type           | Drain Pump                                                                                                  | Width (mm)              | 470 |
| Cycle Time (Seconds) | 90, 120, 180                                                                                                | Depth (mm)              | 525 |
| Cycle Type           | Fixed                                                                                                       | Clear Entry Height (mm) | 270 |
| Key Features         | Soft-wash start, digital display,<br>double skined cabinet door,<br>internal water softner, Ther-<br>mostop | Weight (Kg)             | 39  |