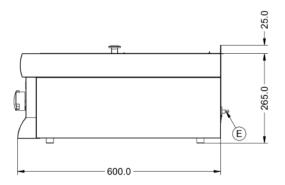

#### **Weights and Dimensions Supply Connections** Unit Height (External) mm 290 **Requires Installation** Unit Width (External) mm 600 **Requires Electrical Supply** Yes Unit Depth (External) mm 600 **UK 3 Pin Plug** Yes Net Weight Kg **Requires Hardwiring** 18.9 Νo **Electrical Supply Rating Watts** 750 Single Phase Amps 3.3

# **Technical Picture**