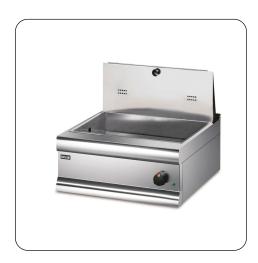

# SILVERLINK 600

CS6 - Lincat Silverlink 600 Electric Counter-top Chip Scuttle - W 600 mm - 0.75 kW

Keep chips and other fried food deliciously crisp and succulent with the Silverlink 600 Electric Chip Scuttle.

- Provide a continuous supply of chips and other fried food, quickly and easily
- Crisp chips, the perforated drain plates ensures any excess oil is drained away
- Adjustable temperature control

230

Easy to clean removable tank and drain plate