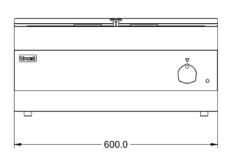

#### **Weights and Dimensions Supply Connections** Unit Height (External) mm 290 **Requires Installation** Unit Width (External) mm 600 **Requires Electrical Supply** Yes Unit Depth (External) mm 600 **UK 3 Pin Plug** Yes Net Weight Kg **Requires Hardwiring** 18.9 Νo **Electrical Supply Rating Watts** 750 Single Phase Amps 3.3

# **Technical Picture**