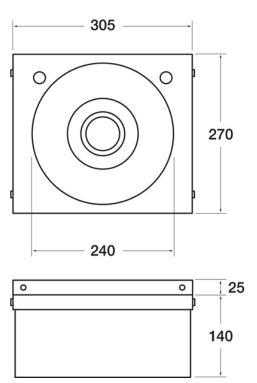

## BASIX

BaSix Hand Wash Station. Knee-operated, Hands-Free operation. Includes knee-valve, fixed spout, M-MX91 manual mixer, water hose & tap hole stopper

Model range: WS2 Controls: Hands-Free Tap type: Knee-operated

## **FEATURES & BENEFITS**

- Range of hygienic hand washing solutions.
- Helps operations meet their requirement to provide hand-washing stations on site.
- · Good and safe habits are more easily followed and enforced.

## **TECHNICAL INFO**

• Dimensions: O/D: 305 x 270 x 140 Bowl: 240 x 135 deep

## MAINTENANCE & CLEANING

Cleaning chrome: Do not use abrasive, chlorine or acidbased cleaning products. Avoid contact with concentrated bleach. Clean with soapy water using a cloth or sponge.



Dimensions are in millimeters. If a Cad file is required please visit www.mechline.com.



MECHLINE DEVELOPMENTS LIMITED

Tel: +44 (0)1908 261511 | Email: info@mechline.com | Web: www.mechline.com