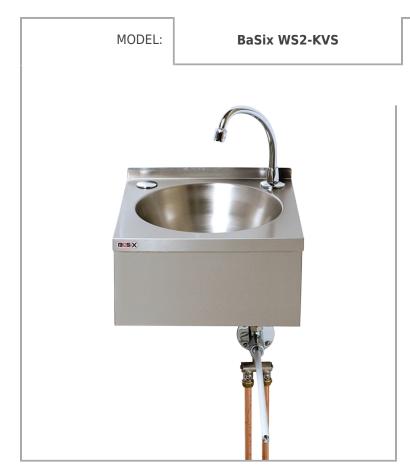

## BASIX

BaSix Hand Wash Station. Knee-operated, Hands-Free operation. Includes knee-valve, fixed spout, M-MX91 manual mixer, water hose & tap hole stopper

Model range: WS2 Controls: Hands-Free Tap type: Knee-operated